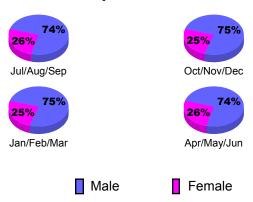

# Gender Comparison 2010-2011

Jan/Feb/Mar

Previous Year

Apr/May/Jun

Oct/Nov/Dec

Totals