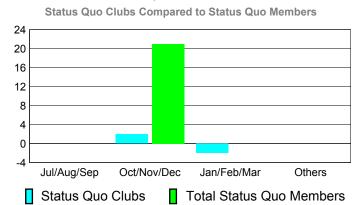

### YTD Status Quo Clubs 2010-2011

Status Quo Clubs Total Status Quo Members

|             | <u>N</u>                   | Member<br>201                | Membership<br>2009-2010          |                                 |                                 |
|-------------|----------------------------|------------------------------|----------------------------------|---------------------------------|---------------------------------|
| Month       | Net<br>Memb<br><u>Goal</u> | Actual<br>New<br><u>Memb</u> | Actual<br>Dropped<br><u>Memb</u> | Gain/<br>Loss of<br><u>Memb</u> | Gain/<br>Loss of<br><u>Memb</u> |
| Jul/Aug/Sep | -10                        | 18                           | -20                              | -2                              | 6                               |
| Oct/Nov/Dec | 20                         | 21                           | -34                              | -13                             | 4                               |
| Jan/Feb/Mar | 5                          | 43                           | -30                              | 13                              | 12                              |
| Apr/May/Jun | 15                         | 41                           | -28                              | 13                              | 9                               |
| Totals      | 30                         | 123                          | -112                             | 11                              | 31                              |