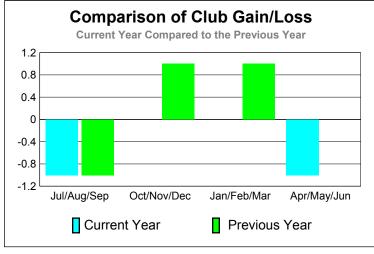

| 0                                | 1                                |
| Jan/Feb/Mar | 1                   | 0                             | 0                                 | 0                                | 1                                |
| Apr/May/Jun | 1                   | 0                             | -1                                | -1                               | 0                                |
| Totals      | 3                   | 0                             | -2                                | -2                               | 1                                |

**CLUBS** 

### Club Results 2010-2011 Goal, New, Dropped, Gain/Loss 1.2 0.8 0.4 0 -0.4 -0.8 -1.2 Jul/Aug/Sep Oct/Nov/Dec Jan/Feb/Mar Others Goal Actual Dropped Gain Loss



### YTD Status Quo Clubs 2010-2011



|             |                     |                       | REARSE                    |                          |                          |
|-------------|---------------------|-----------------------|---------------------------|--------------------------|--------------------------|
|             | <u>N</u>            | Member<br>201         | Membership 2009-2010      |                          |                          |
| Month       | Net<br>Memb<br>Goal | Actual<br>New<br>Memb | Actual<br>Dropped<br>Memb | Gain/<br>Loss of<br>Memb | Gain/<br>Loss of<br>Memb |
| Jul/Aug/Sep | <u>-5</u>           | 45                    | -39                       | 6                        | -27                      |
| Oct/Nov/Dec | 15                  | 30