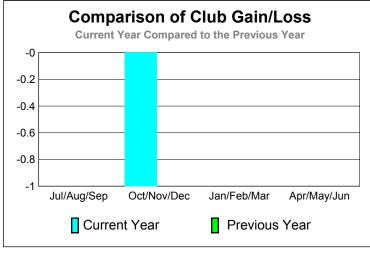

|             | Club | New   | Dropped      | Loss of | Loss of      |
|-------------|------|-------|--------------|---------|--------------|
| Month       | Goal | Clubs | <u>Clubs</u> | Clubs   | <u>Clubs</u> |
| Jul/Aug/Sep | 0    | 0     | 0            | 0       | 0            |
| Oct/Nov/Dec | 1    | 0     | -1           | -1      | 0            |
| Jan/Feb/Mar | 0    | 0     | 0            | 0       | 0            |
| Apr/May/Jun | 0    | 0     | 0            | 0       | 0            |
| Totals      | 1    | 0     | -1           | -1      | 0            |
|             |      |       |              |         |              |

### Club Results 2010-2011 Goal, New, Dropped, Gain/Loss 1.2 0.8 0.4 0 -0.4 -0.8 -1.2 Jul/Aug/Sep Oct/Nov/Dec Jan/Feb/Mar Others Goal Actual Dropped Gain Loss



### YTD Status Quo Clubs 2010-2011



Status Quo Clubs Total Status Quo Members

|             | <u>N</u>                   | Member<br>201                | <u>Membership</u><br>2009-2010   |                                 |                                 |
|-------------|----------------------------|------------------------------|----------------------------------|---------------------------------|---------------------------------|
| Month       | Net<br>Memb<br><u>Goal</u> | Actual<br>New<br><u>Memb</u> | Actual<br>Dropped<br><u>Memb</u> | Gain/<br>Loss of<br><u>Memb</u> | Gain/<br>Loss of<br><u>Memb</u> |
| Jul/Aug/Sep | -10                        | 26                           | -34                              | -8                              | -21                             |
|