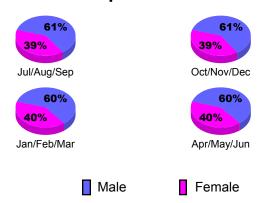

| -22                             | -41                             |
| Oct/Nov/Dec | 15                         | 27                           | -26                              | 1                               | 14                              |
| Jan/Feb/Mar | 40                         | 38                           | -18                              | 20                              | 9                               |
| Apr/May/Jun | 20                         | 39                           | -8                               | 31                              | 41                              |
| Totals      | 75                         | 124                          | -94                              | 30                              | 23                              |







Apr/May/Jun

Totals

6

0 -2

-6

Goal

Actual

0

### 2010-2011 GMT Reports for District (or Undistricted) District 20 K2 BERMUDA

GMT: ED J LECIUS Location: BERMUDA GMT CA: 1

### CLUBS **Club Results** Clubs 2009-2010 2010-2011 New **Actual Actual** Gain/ Gain/ Club New Dropped Loss of Loss of Month Goal Clubs Clubs Clubs Clubs Jul/Aug/Sep 0 0 0 0 0 Oct/Nov/Dec 0 0 0 0 0 Jan/Feb/Mar 0 0 0 0 0

### **Club Results 2010-2011**

0

0

0

0

0

0

Jul/Aug/Sep Oct/Nov/Dec Jan/Feb/Mar Others

Dropped

Gain Loss

# Comparison of Club Gain/Loss



# YTD Status Quo Clubs 2010-2011



### MEMBERSHIP **Membership** Results <u>Membership</u> 2010-2011 2009-2010 Gain/ Net **Actual** Actual Gain/ Memb New **Dropped** Loss of Loss of Month Goal Memb Memb Memb Memb Jul/Aug/Sep 0 -1 0 -2 -2 Oct/Nov/Dec