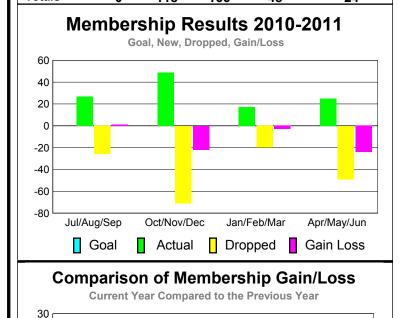

### MEMBERSHIP **Membership** Results <u>Membership</u> 2010-2011 2009-2010 Actual Gain/ Net **Actual** Gain/ Memb New Dropped Loss of Loss of Month **Memb** Goal Memb Memb Memb Jul/Aug/Sep -10 -44 -28 -3 16 Oct/Nov/Dec -12 -20 21 -23 -2 Jan/Feb/Mar -40 25 -48 -23 -14 Apr/May/Jun 25 22 -24 -2 -3

# Membership Results 2010-2011

-54

-286

18

-53

72

233

-2

# Comparison of Membership Gain/Loss Current Year Compared to the Previous Year 40 20 -20 -40 -60 -80 Jul/Aug/Sep Oct/Nov/Dec Jan/Feb/Mar Apr/May/Jun Current Year Previous Year