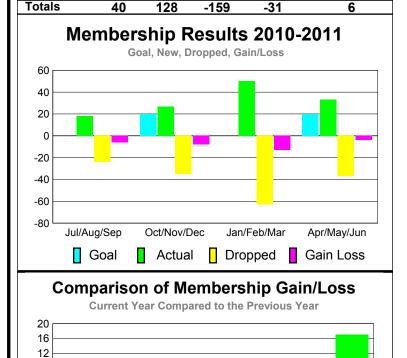

### **Membership** Results <u>Membership</u> 2010-2011 2009-2010 Gain/ Net **Actual** Actual Gain/ Memb New **Dropped** Loss of Loss of Month **Memb** Goal Memb Memb Memb Jul/Aug/Sep -24 -6 0 18 -6 Oct/Nov/Dec 20 27 -35 -8 4 Jan/Feb/Mar -9 0 50 -63 -13 Apr/May/Jun 20 33 -37 -4 17 -31 Totals 128 -159