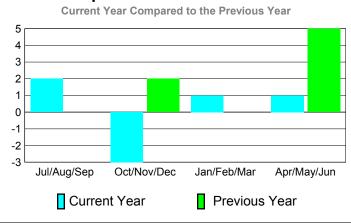

### Comparison of Club Gain/Loss **Current Year Compared to the Previous Year** 6 4 2 0 -2 -4 -6 Jul/Aug/Sep Oct/Nov/Dec Apr/May/Jun Jan/Feb/Mar Current Year Previous Year