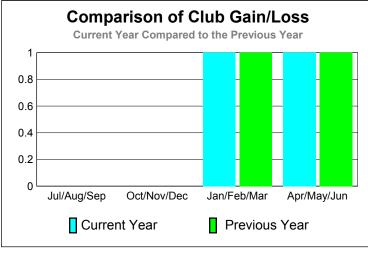

# **Comparison of Club Gain/Loss**

### Comparison of Club Gain/Loss **Current Year Compared to the Previous Year** 6 4 2 0 -2 -4 -6 Jul/Aug/Sep Oct/Nov/Dec Apr/May/Jun Jan/Feb/Mar Current Year Previous Year