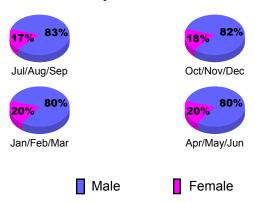

# Gender Comparison 2010-2011

Jan/Feb/Mar

Previous Year

Apr/May/Jun

Oct/Nov/Dec

Totals