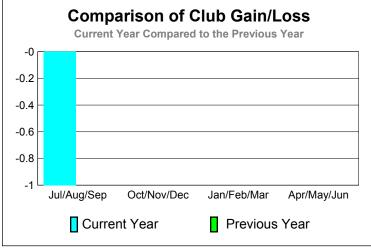

### Comparison of Club Gain/Loss **Current Year Compared to the Previous Year** 6 4 2 0 -2 -4 -6 Jul/Aug/Sep Oct/Nov/Dec Apr/May/Jun Jan/Feb/Mar Current Year Previous Year