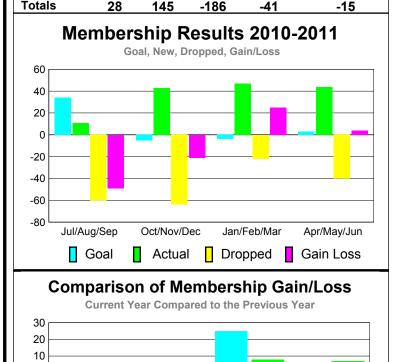

### YTD Status Quo Clubs 2010-2011

MEMBERSHIP **Membership** Results <u>Membership</u> 2010-2011 2009-2010 Actual Gain/ Net **Actual** Gain/ Memb New **Dropped** Loss of Loss of Month Goal Memb **Memb Memb** Memb Jul/Aug/Sep 10 25 -97 -72 -22 Oct/Nov/Dec 10 51 -82 -33 -31 Jan/Feb/Mar 10 85 -53 32 14

# Membership Results 2010-2011

-54

-286

18

-53

72

233

-2

-43

# Comparison of Membership Gain/Loss Current Year Compared to the Previous Year 40 20 -20 -40 -60 -80 Jul/Aug/Sep Oct/Nov/Dec Jan/Feb/Mar Apr/May/Jun Current Year Previous Year