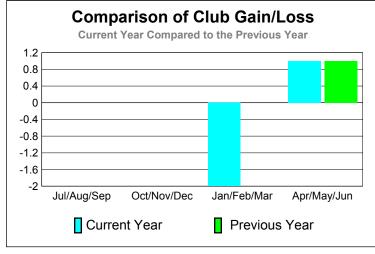

|  |  |
| Apr/May/Jun | 3                          | 44                           | -40                              | 4                               | 7                               |  |  |
| Totale      | 20                         | 445                          | 400                              | 44                              | 4 5                             |  |  |



# Gender Comparison 2010-2011

Jan/Feb/Mar

Previous Year

Apr/May/Jun

Oct/Nov/Dec



### 2010-2011 GMT Reports for District (or Undistricted) District 22 A

8

4

0

-4

-8

-12

-16

Jul/Aug/Sep

GMT: ED J LECIUS Location: MARYLAND GMT CA: 1



### Club Results 2010-2011 Goal, New, Dropped, Gain/Loss 1.2 0.8 0.4 0 -0.4 -0.8 -12 -1.6 -2 Jul/Aug/Sep Oct/Nov/Dec Jan/Feb/Mar Others Goal Actual Dropped Gain Loss



### YTD Status Quo Clubs 2010-2011



### **Membership** Results <u>Membership</u> 2010-2011 2009-2010 Gain/ Net **Actual** Actual Gain/ Memb New **Dropped** Loss of Loss of Month **Memb** Goal Memb Memb Memb Jul/Aug/Sep -24 -6 0 18 -6 Oct/Nov/Dec 20 27 -35 -8 4 Jan/Feb/Mar -9 0 50 -63 -13 Apr/May/Jun 20 33 -37 -4 17 -31 Totals 128 -159

MEMBERSHIP



# Gender Comparison 2010-2011

Jan/Feb/Mar

Previous Year

Apr/May/Jun

Oct/Nov/Dec



Totals

### 2010-2011 GMT Reports for District (or Undistricted) District 22 B

GMT: ED J LECIUS Location: MARYLAND GMT CA: 1

CLUBS MEMBERSHIP

Clubs

0

|             |                     | 201                           | 2009-2010                         |                                  |                                  |
|-------------|-----------