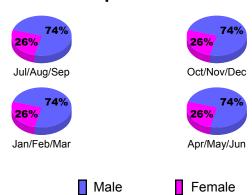

# Gender Comparison 2010-2011

Jan/Feb/Mar

Previous Year

Apr/May/Jun

Oct/Nov/Dec

Totals