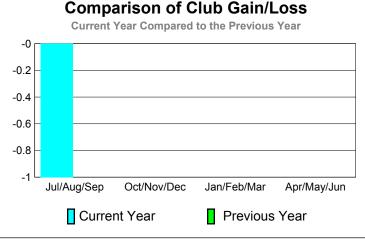

### Comparison of Club Gain/Loss **Current Year Compared to the Previous Year** 6 4 2 0 -2 -4 -6 Jul/Aug/Sep Oct/Nov/Dec Apr/May/Jun Jan/Feb/Mar Current Year Previous Year