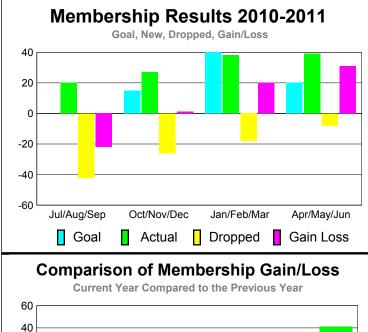

### MEMBERSHIP **Membership** Results <u>Membership</u> 2010-2011 2009-2010 Actual Gain/ Net **Actual** Gain/ Memb New Dropped Loss of Loss of Month **Memb** Goal Memb Memb Memb Jul/Aug/Sep -10 -44 -28 -3 16 Oct/Nov/Dec -12 -20 21 -23 -2 Jan/Feb/Mar -40 25 -48 -23 -14 Apr/May/Jun 25 22 -24 -2 -3