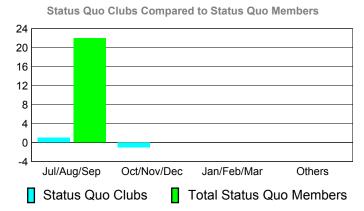

| 0                                |  |  |
| Oct/Nov/Dec | 1                   | 0                             | -1                                | -1                               | 1                                |  |  |
| Jan/Feb/Mar | 0                   | 0                             | 0                                 | 0                                | 0                                |  |  |
| Apr/May/Jun | 0                   | 1                             | 0                                 | 1                                | 0                                |  |  |

### Club Results 2010-2011 Goal, New, Dropped, Gain/Loss 1.2 0.8 0 -0.4 -0.8 -1.2 Jul/Aug/Sep Oct/Nov/Dec Jan/Feb/Mar Others Goal Actual Dropped Gain Loss



# YTD Status Quo Clubs 2010-2011



|             | <u> </u>                   | 201                          | 2009-2010                        |                                 |                                 |
|-------------|----------------------------|------------------------------|----------------------------------|---------------------------------|---------------------------------|
| Month       | Net<br>Memb<br><u>Goal</u> | Actual<br>New<br><u>Memb</u> | Actual<br>Dropped<br><u>Memb</u> | Gain/<br>Loss of<br><u>Memb</u> | Gain/<br>Loss of<br><u>Memb</u> |
| Jul/Aug/Sep | 2                          | 14                           | -22                              | -8                              | -8                              |
| Oct/Nov/Dec | 23                         | 29                           | -69