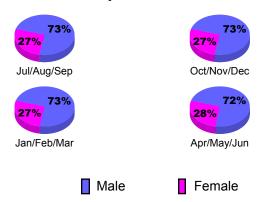

# Gender Comparison 2010-2011

Jan/Feb/Mar

Previous Year

Apr/May/Jun

Oct/Nov/Dec

Totals

# Gender Comparison 2010-2011

Jan/Feb/Mar

Previous Year

Apr/May/Jun

Oct/Nov/Dec

# Gender Comparison 2010-2011

Jan/Feb/Mar

Previous Year

Apr/May/Jun

Oct/Nov/Dec

0.8

0.4

0

# Gender Comparison 2010-2011

**28**%

Oct/Nov/Dec