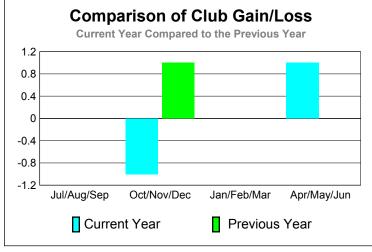

# Comparison of Club Gain/Loss

Current Year Compared to the Previous Year

6
4
2
0
-2
-4
-6

Jul/Aug/Sep Oct/Nov/Dec Jan/Feb/Mar Apr/May/Jun

Current Year Previous Year