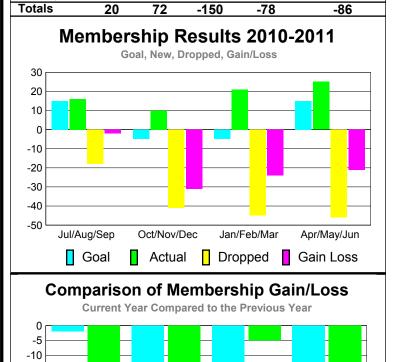

### MEMBERSHIP **Membership** Results <u>Membership</u> 2010-2011 2009-2010 Actual Gain/ Net **Actual** Gain/ Memb New Dropped Loss of Loss of Month **Memb** Goal Memb Memb Memb Jul/Aug/Sep -10 -44 -28 -3 16 Oct/Nov/Dec -12 -20 21 -23 -2 Jan/Feb/Mar -40 25 -48 -23 -14 Apr/May/Jun 25 22 -24 -2 -3