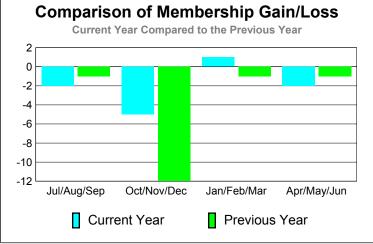

# Comparison of Membership Gain/Loss Current Year Compared to the Previous Year 40 20 -20 -40 -60 -80 Jul/Aug/Sep Oct/Nov/Dec Jan/Feb/Mar Apr/May/Jun Current Year Previous Year