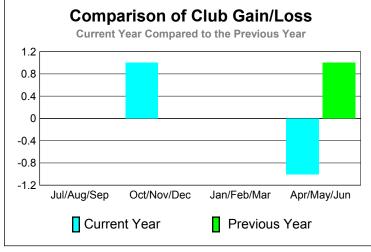

### 2010-2011 GMT Reports for District (or Undistricted) District 16 A

-12 -16

-20

-24 -28

Jul/Aug/Sep

GMT: ED J LECIUS Location: NEW JERSEY GMT CA: 1

C1 1

|             |                     | <u>201</u>                    |                                   | 2009-2010                        |                                  |
|-------------|---------------------|-------------------------------|-----------------------------------|----------------------------------|----------------------------------|
| Month       | New<br>Club<br>Goal | Actual<br>New<br><u>Clubs</u> | Actual<br>Dropped<br><u>Clubs</u> | Gain/<br>Loss of<br><u>Clubs</u> | Gain/<br>Loss of<br><u>Clubs</u> |
| Jul/Aug/Sep | 0                   | 0                             | -1                                | -1                               | 0                                |
| Oct/Nov/Dec | 0                   | 0                             | 0                                 | 0                                | 0                                |
| Jan/Feb/Mar | 0                   | 0                             | 0                                 | 0                                | 0                                |
| Apr/May/Jun | 1                   | 0                             | 0                                 | 0                                | 0                                |
| Totals      | 1                   | 0                             | -1                                | -1                               | 0                                |