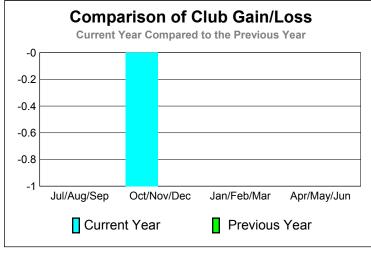

# **Comparison of Club Gain/Loss**

# Comparison of Club Gain/Loss

# Comparison of Club Gain/Loss

Current Year Compared to the Previous Year

6
4
2
0
-2
-4
-6

Jul/Aug/Sep Oct/Nov/Dec Jan/Feb/Mar Apr/May/Jun

Current Year Previous Year