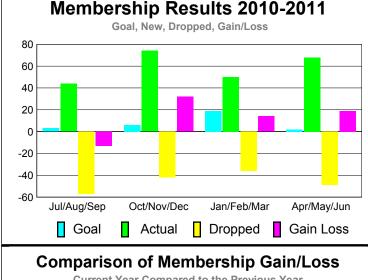

### MEMBERSHIP **Membership** Results <u>Membership</u> 2010-2011 2009-2010 Actual Gain/ Net **Actual** Gain/ Memb New Dropped Loss of Loss of Month **Memb** Goal Memb Memb Memb Jul/Aug/Sep -10 -44 -28 -3 16 Oct/Nov/Dec -12 -20 21 -23 -2 Jan/Feb/Mar -40 25 -48 -23 -14 Apr/May/Jun 25 22 -24 -2 -3