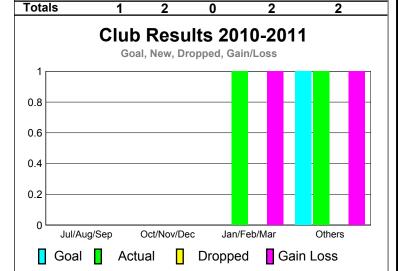

### Club Results 2010-2011 Goal, New, Dropped, Gain/Loss 1.2 0.8 0.4 0 -0.4 -0.8 -1.2 Jul/Aug/Sep Oct/Nov/Dec Jan/Feb/Mar Others Goal Actual Dropped Gain Loss