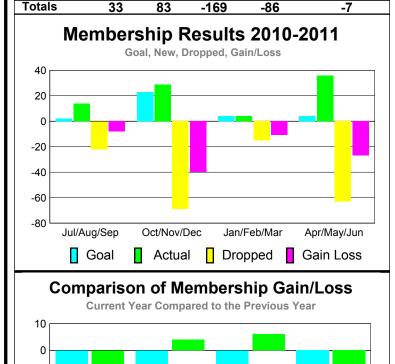

# Membership Results 2010-2011

-54

-286

18

-53

72

233

-2

-43

# Comparison of Membership Gain/Loss Current Year Compared to the Previous Year 40 20 -20 -40 -60 -80 Jul/Aug/Sep Oct/Nov/Dec Jan/Feb/Mar Apr/May/Jun Current Year Previous Year