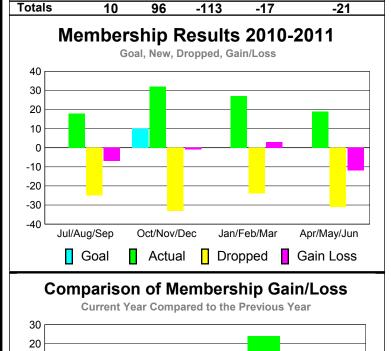

# Membership Results 2010-2011

-54

-286

18

-53

72

233

-2

-43

# Comparison of Membership Gain/Loss Current Year Compared to the Previous Year 40 20 -20 -40 -60 -80 Jul/Aug/Sep Oct/Nov/Dec Jan/Feb/Mar Apr/May/Jun Current Year Previous Year