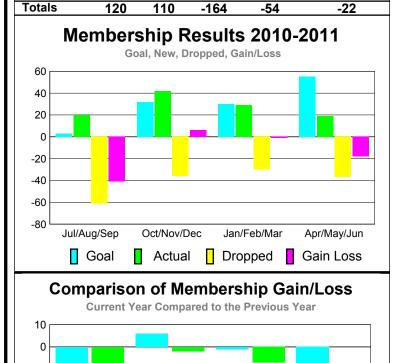

# Membership Results 2010-2011

-54

-286

18

-53

72

233

-2

-43

# Comparison of Membership Gain/Loss Current Year Compared to the Previous Year 40 20 -20 -40 -60 -80 Jul/Aug/Sep Oct/Nov/Dec Jan/Feb/Mar Apr/May/Jun Current Year Previous Year