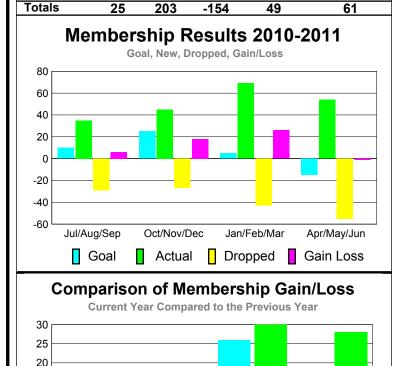

# Membership Results 2010-2011

-54

-286

18

-53

72

233

-2

# Comparison of Membership Gain/Loss Current Year Compared to the Previous Year 40 20 -20 -40 -60 -80 Jul/Aug/Sep Oct/Nov/Dec Jan/Feb/Mar Apr/May/Jun Current Year Previous Year