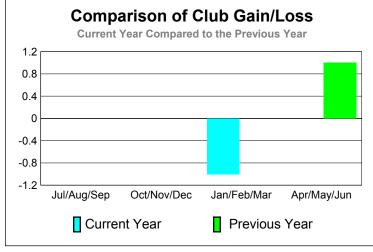

# **Comparison of Club Gain/Loss**

### Comparison of Club Gain/Loss **Current Year Compared to the Previous Year** 6 4 2 0 -2 -4 -6 Jul/Aug/Sep Oct/Nov/Dec Apr/May/Jun Jan/Feb/Mar Current Year Previous Year