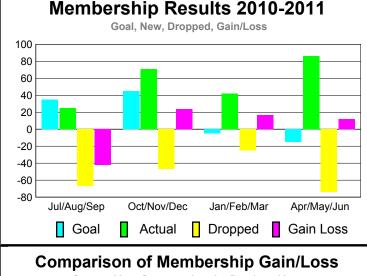

### MEMBERSHIP **Membership** Results <u>Membership</u> 2010-2011 2009-2010 Actual Gain/ Net **Actual** Gain/ Memb New Dropped Loss of Loss of Month **Memb** Goal Memb Memb Memb Jul/Aug/Sep -10 -44 -28 -3 16 Oct/Nov/Dec -12 -20 21 -23 -2 Jan/Feb/Mar -40 25 -48 -23 -14 Apr/May/Jun 25 22 -24 -2 -3