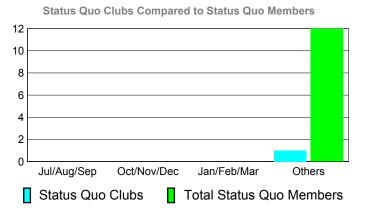

| 0                                | 0                                |
| Jan/Feb/Mar | 1                   | 0                             | 0                                 | 0                                | 0                                |
| Apr/May/Jun | 0                   | 0                             | -1                                | -1                               | 0                                |
| Totals      | 1                   | 0                             | -2                                | -2                               | 0                                |

### Club Results 2010-2011 Goal, New, Dropped, Gain/Loss 1.2 0.8 0.4 0 -0.4 -0.8 -1.2 Jul/Aug/Sep Oct/Nov/Dec Jan/Feb/Mar Others Goal Actual Dropped Gain Loss



### YTD Status Quo Clubs 2010-2011



### MEMBERSHIP **Membership** Results <u>Membership</u> 2010-2011 2009-2010 Actual Gain/ Net **Actual** Gain/ Memb New Dropped Loss of Loss of Month **Memb** Goal Memb Memb Memb Jul/Aug/Sep -56 -13 -27 -6 43 Oct/Nov/Dec -7 38 -3 -27 11 Jan/Feb/Mar -7 21 26 -26 0 Apr/May/Jun -22 -13 -5 15 -37



# Gender Comparison 2010-2011

Jan/Feb/Mar

Previous Year

Apr/May/Jun

Oct/Nov/Dec



### 2010-2011 GMT Reports for District (or Undistricted) District 16 D

0

-10

-20 -30

Jul/Aug/Sep

GMT: ED J LECIUS Location: NEW JERSEY GMT CA: 1

|             |                     | <u>Club</u><br><b>201</b>     |                                   | <u>Clubs</u><br>2009-2010        |                                  |
|-------------|---------------------|-------------------------------|-------------------