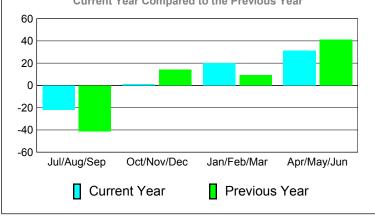

# Comparison of Membership Gain/Loss Current Year Compared to the Previous Year 40 20 -20 -40 -60 -80 Jul/Aug/Sep Oct/Nov/Dec Jan/Feb/Mar Apr/May/Jun Current Year Previous Year