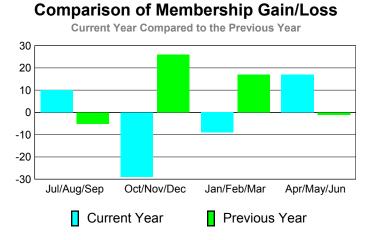

### Comparison of Club Gain/Loss **Current Year Compared to the Previous Year** 6 4 2 0 -2 -4 -6 Jul/Aug/Sep Oct/Nov/Dec Apr/May/Jun Jan/Feb/Mar Current Year Previous Year

# Comparison of Membership Gain/Loss Current Year Compared to the Previous Year 40 20 -20 -40 -60 -80 Jul/Aug/Sep Oct/Nov/Dec Jan/Feb/Mar Apr/May/Jun Current Year Previous Year

# Comparison of Membership Gain/Loss

**Current Year Compared to the Previous Year** 25 20 15 10 5 0 -5 -10 -15 -20 Jul/Aug/Sep Oct/Nov/Dec Apr/May/Jun Jan/Feb/Mar Current Year Previous Year