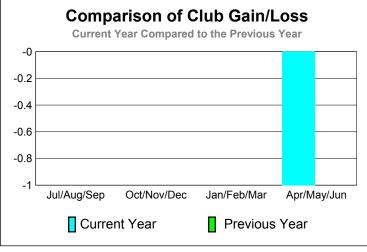

### Comparison of Club Gain/Loss **Current Year Compared to the Previous Year** 6 4 2 0 -2 -4 -6 Jul/Aug/Sep Oct/Nov/Dec Apr/May/Jun Jan/Feb/Mar Current Year Previous Year