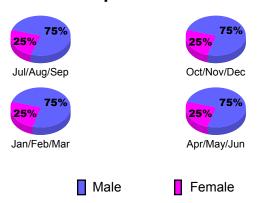

# Gender Comparison 2010-2011

Jan/Feb/Mar

Previous Year

Apr/May/Jun

Oct/Nov/Dec

Totals