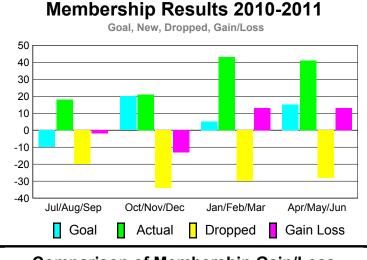

### MEMBERSHIP **Membership** Results <u>Membership</u> 2010-2011 2009-2010 Actual Gain/ Net **Actual** Gain/ Memb New Dropped Loss of Loss of Month **Memb** Goal Memb Memb Memb Jul/Aug/Sep -10 -44 -28 -3 16 Oct/Nov/Dec -12 -20 21 -23 -2 Jan/Feb/Mar -40 25 -48 -23 -14 Apr/May/Jun 25 22 -24 -2 -3