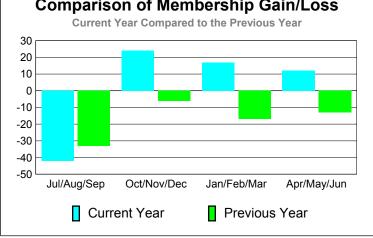

### Comparison of Club Gain/Loss **Current Year Compared to the Previous Year** 6 4 2 0 -2 -4 -6 Jul/Aug/Sep Oct/Nov/Dec Apr/May/Jun Jan/Feb/Mar Current Year Previous Year