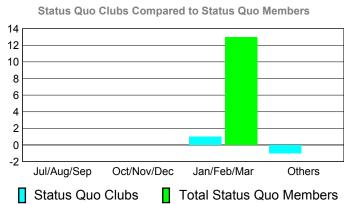

### YTD Status Quo Clubs 2010-2011

Status Quo Clubs Total Status Quo Members

|             | <u>N</u>                   | Member<br>201                | Membership<br>2009-2010          |                                 |                                 |
|-------------|----------------------------|------------------------------|----------------------------------|---------------------------------|---------------------------------|
| Month       | Net<br>Memb<br><u>Goal</u> | Actual<br>New<br><u>Memb</u> | Actual<br>Dropped<br><u>Memb</u> | Gain/<br>Loss of<br><u>Memb</u> | Gain/<br>Loss of<br><u>Memb</u> |
| Jul/Aug/Sep | -10                        | 18                           | -20                              | -2                              | 6                               |
| Oct/Nov/Dec | 20                         | 21                           | -34                              | -13                             | 4                               |
| Jan/Feb/Mar | 5                          | 43                           | -30                              | 13                              | 12                              |
| Apr/May/Jun | 15                         | 41                           | -28                              | 13                              | 9                               |
| Totals      | 30                         | 123                          | -112                             | 11                              | 31                              |