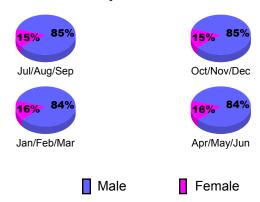

| 0                                |
| Totals      | 1                   | 0                             | -1                                | -1                               | 0                                |

### Club Results 2010-2011 Goal, New, Dropped, Gain/Loss 1.2 0.8 0.4 0 -0.4 -0.8 -1.2 Jul/Aug/Sep Oct/Nov/Dec Jan/Feb/Mar Others Goal Actual Dropped Gain Loss



# YTD Status Quo Clubs 2010-2011



### **Membership** Results <u>Membership</u> 2010-2011 2009-2010 Actual Gain/ Net **Actual** Gain/ Memb New Dropped Loss of Loss of Month **Memb** Goal Memb Memb Memb Jul/Aug/Sep -25 -13 0 18 -7 Oct/Nov/Dec 10 32 -33 -1 -1 Jan/Feb/Mar 0 27 -24 3 24 Apr/May/Jun 0 19 -31 -12 -31

MEMBERSHIP



# Gender Comparison 2010-2011

Jan/Feb/Mar

Previous Year

Apr/May/Jun

Oct/Nov/Dec



# 2010-2011 GMT Reports for District (or Undistricted) District 20 E2

**GMT: ED J LECIUS Location: NEW YORK** GMT CA: 1

|                         | <u> </u>                                    |                           | Location                  |
|-------------------------|---------------------------------------------|---------------------------|---------------------------|
|                         | CLUBS                                       |                           |                           |
|                         | <b>Club</b> Results                         |                           | <u>Clubs</u>              |
|                         | 2010-2011                                   |                           | 2009-2010                 |
| New<br>Club<br>ith Goal