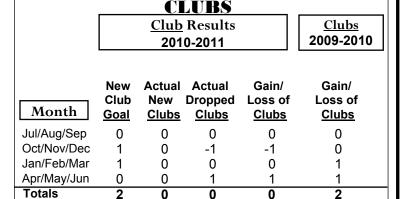

### 2010-2011 GMT Reports for District (or Undistricted) District 16 A

-12 -16

-20

-24 -28

Jul/Aug/Sep

GMT: ED J LECIUS Location: NEW JERSEY GMT CA: 1

C1 1

|             |                     | <u>201</u>                    |                                   | 2009-2010                        |                                  |
|-------------|---------------------|-------------------------------|-----------------------------------|----------------------------------|----------------------------------|
| Month       | New<br>Club<br>Goal | Actual<br>New<br><u>Clubs</u> | Actual<br>Dropped<br><u>Clubs</u> | Gain/<br>Loss of<br><u>Clubs</u> | Gain/<br>Loss of<br><u>Clubs</u> |
| Jul/Aug/Sep | 0                   | 0                             | -1                                | -1                               | 0                                |
| Oct/Nov/Dec | 0                   | 0                             | 0                                 | 0                                | 0                                |
| Jan/Feb/Mar | 0                   | 0                             | 0                                 | 0                                | 0                                |
| Apr/May/Jun | 1                   | 0                             | 0                                 | 0                                | 0                                |
| Totals      | 1                   | 0                             | -1                                | -1                               | 0                                |

CLURS