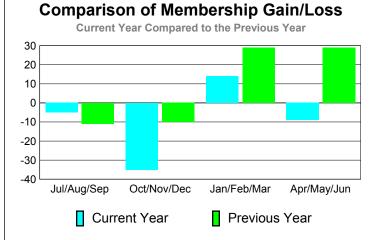

# Comparison of Membership Gain/Loss Current Year Compared to the Previous Year 40 20 -20 -40 -60 -80 Jul/Aug/Sep Oct/Nov/Dec Jan/Feb/Mar Apr/May/Jun Current Year Previous Year