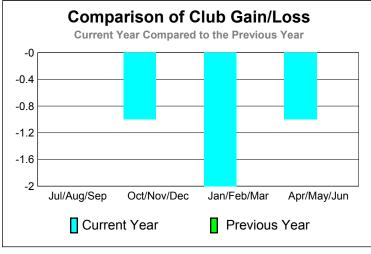

### Comparison of Club Gain/Loss **Current Year Compared to the Previous Year** 6 4 2 0 -2 -4 -6 Jul/Aug/Sep Oct/Nov/Dec Apr/May/Jun Jan/Feb/Mar Current Year Previous Year