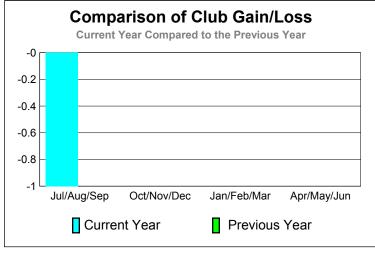

# **Comparison of Club Gain/Loss**

### Comparison of Club Gain/Loss **Current Year Compared to the Previous Year** 6 4 2 0 -2 -4 -6 Jul/Aug/Sep Oct/Nov/Dec Apr/May/Jun Jan/Feb/Mar Current Year Previous Year