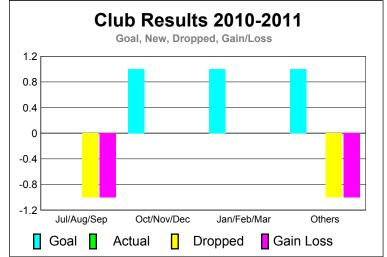

### Club Results 2010-2011 Goal, New, Dropped, Gain/Loss 1.2 0.8 0.4 0 -0.4 -0.8 -1.2 Jul/Aug/Sep Oct/Nov/Dec Jan/Feb/Mar Others Goal Actual Dropped Gain Loss