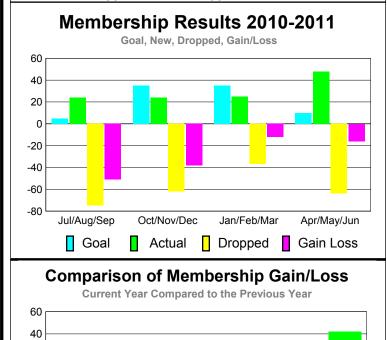

### Club Results 2010-2011 Goal, New, Dropped, Gain/Loss 1.2 0.8 0.4 0 -0.4 -0.8 -1.2 Jul/Aug/Sep Oct/Nov/Dec Jan/Feb/Mar Others Goal Actual Dropped Gain Loss

### MEMBERSHIP **Membership** Results <u>Membership</u> 2010-2011 2009-2010 Actual Gain/ Net **Actual** Gain/ Memb New Dropped Loss of Loss of Month **Memb** Goal Memb Memb Memb Jul/Aug/Sep -10 -44 -28 -3 16 Oct/Nov/Dec -12 -20 21 -23 -2 Jan/Feb/Mar -40 25 -48 -23 -14 Apr/May/Jun 25 22 -24 -2 -3

# Comparison of Membership Gain/Loss Current Year Compared to the Previous Year 40 20 -20 -40 -60 -80 Jul/Aug/Sep Oct/Nov/Dec Jan/Feb/Mar Apr/May/Jun Current Year Previous Year