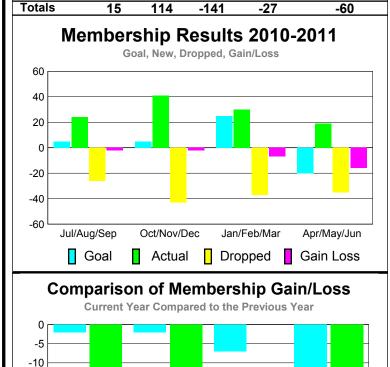

# Membership Results 2010-2011

-54

-286

18

-53

72

233

-2

-43

# Comparison of Membership Gain/Loss Current Year Compared to the Previous Year 40 20 -20 -40 -60 -80 Jul/Aug/Sep Oct/Nov/Dec Jan/Feb/Mar Apr/May/Jun Current Year Previous Year