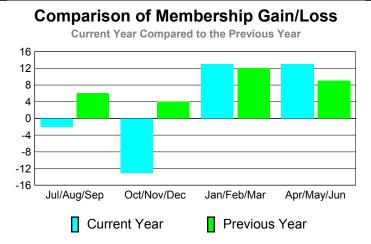

# Comparison of Membership Gain/Loss Current Year Compared to the Previous Year 40 20 -20 -40 -60 -80 Jul/Aug/Sep Oct/Nov/Dec Jan/Feb/Mar Apr/May/Jun Current Year Previous Year

# Comparison of Membership Gain/Loss

**Current Year Compared to the Previous Year** 25 20 15 10 5 0 -5 -10 -15 -20 Jul/Aug/Sep Oct/Nov/Dec Apr/May/Jun Jan/Feb/Mar Current Year Previous Year