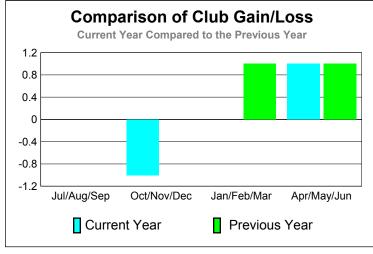

# **Comparison of Club Gain/Loss**

### Comparison of Club Gain/Loss **Current Year Compared to the Previous Year** 6 4 2 0 -2 -4 -6 Jul/Aug/Sep Oct/Nov/Dec Apr/May/Jun Jan/Feb/Mar Current Year Previous Year