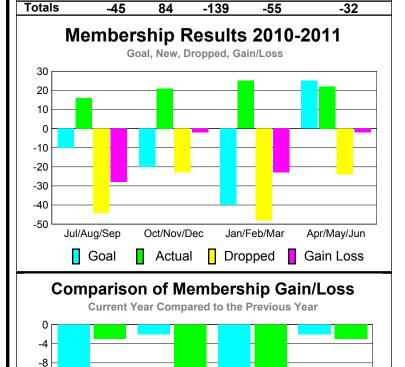

# Membership Results 2010-2011

-54

-286

18

-53

72

233

-2

-43

# Comparison of Membership Gain/Loss Current Year Compared to the Previous Year 40 20 -20 -40 -60 -80 Jul/Aug/Sep Oct/Nov/Dec Jan/Feb/Mar Apr/May/Jun Current Year Previous Year