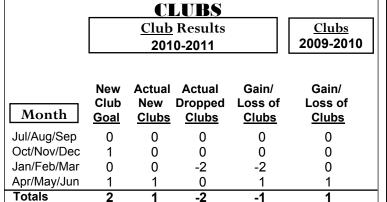

### 2010-2011 GMT Reports for District (or Undistricted) District 20 R2

Apr/May/Jun

Totals

0

GMT: ED J LECIUS Location: NEW YORK GMT CA: 1

|             |                            | Club                          |                                   | <u>Clubs</u><br>2009-2010        |                                  |
|-------------|----------------------------|-------------------------------|-----------------------------------|----------------------------------|----------------------------------|
|             |                            | 201                           | 0-2011                            |                                  |                                  |
| Month       | New<br>Club<br><u>Goal</u> | Actual<br>New<br><u>Clubs</u> | Actual<br>Dropped<br><u>Clubs</u> | Gain/<br>Loss of<br><u>Clubs</u> | Gain/<br>Loss of<br><u>Clubs</u> |
| Jul/Aug/Sep | 1                          | 0                             | -3                                | -3                               | 0                                |
| Oct/Nov/Dec | 1                          | 1                             | -4                                | -3                               | 0                                |
| Jan/Feb/Mar | 1                          | 1                             | -1                                | 0                                | 1                                |
| Apr/May/Jun | 0                          | 2                             | -1                                | 1                                | 0                                |
| Totals      | 3                          | 4                             | -9                                | -5                               | 1                                |