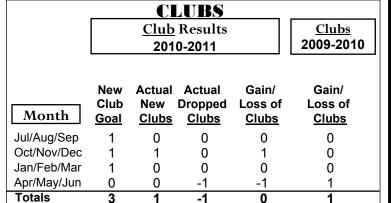

### 2010-2011 GMT Reports for District (or Undistricted) District 16 A

-12 -16

-20

-24 -28

Jul/Aug/Sep

GMT: ED J LECIUS Location: NEW JERSEY GMT CA: 1

C1 1

|             |                     | <u>201</u>                    |                                   | 2009-2010                        |                                  |
|-------------|---------------------|-------------------------------|-----------------------------------|----------------------------------|----------------------------------|
| Month       | New<br>Club<br>Goal | Actual<br>New<br><u>Clubs</u> | Actual<br>Dropped<br><u>Clubs</u> | Gain/<br>Loss of<br><u>Clubs</u> | Gain/<br>Loss of<br><u>Clubs</u> |
| Jul/Aug/Sep | 0                   | 0                             | -1                                | -1                               | 0                                |
| Oct/Nov/Dec | 0                   | 0                             | 0                                 | 0                                | 0                                |
| Jan/Feb/Mar | 0                   | 0                             | 0                                 | 0                                | 0                                |
| Apr/May/Jun | 1                   | 0                             | 0                                 | 0                                | 0                                |
| Totals      | 1                   | 0                             | -1                                | -1                               | 0                                |