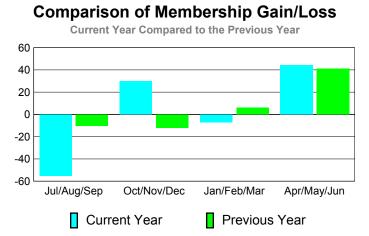

### MEMBERSHIP **Membership** Results <u>Membership</u> 2010-2011 2009-2010 Actual Gain/ Net **Actual** Gain/ Memb New Dropped Loss of Loss of Month **Memb** Goal Memb Memb Memb Jul/Aug/Sep -10 -44 -28 -3 16 Oct/Nov/Dec -12 -20 21 -23 -2 Jan/Feb/Mar -40 25 -48 -23 -14 Apr/May/Jun 25 22 -24 -2 -3