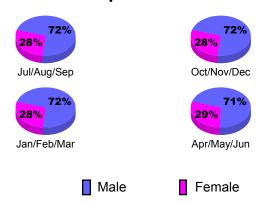

2                              | 6                               |
| Oct/Nov/Dec | 20                         | 21                           | -34                              | -13                             | 4                               |
| Jan/Feb/Mar | 5                          | 43                           | -30                              | 13                              | 12                              |
| Apr/May/Jun | 15                         | 41                           | -28                              | 13                              | 9                               |
| Totals      | 30                         | 123                          | -112                             | 11                              | 31                              |

MEMBERSHIP







Totals

### 2010-2011 GMT Reports for District (or Undistricted) District 20 W

0

-10

-20

-30 -40

Jul/Aug/Sep

**Location: NEW YORK** GMT CA: 1 **GMT: ED J LECIUS** 

|             |                     | Club                          |                                   | <u>Clubs</u>                     |                                  |
|-------------|---------------------|-------------------------------|-----------------------------------|----------------------------------|----------------------------------|
|             |                     | 201                           | 0-2011                            |                                  | 2009-2010                        |
| Month       | New<br>Club<br>Goal | Actual<br>New<br><u>Clubs</u> | Actual<br>Dropped<br><u>Clubs