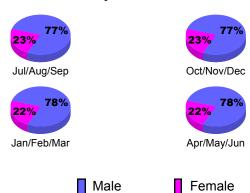

# Gender Comparison 2010-2011

Jan/Feb/Mar

Previous Year

Apr/May/Jun

Oct/Nov/Dec

Totals