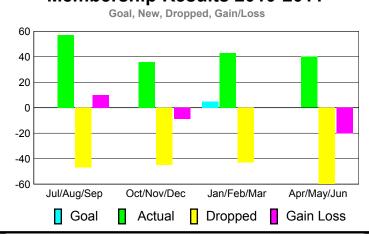

### Club Results 2010-2011 Goal, New, Dropped, Gain/Loss 1.2 0.8 0.4 0 -0.4 -0.8 -1.2 Jul/Aug/Sep Oct/Nov/Dec Jan/Feb/Mar Others Goal Actual Dropped Gain Loss

### Club Results 2010-2011 Goal, New, Dropped, Gain/Loss 1.2 0.8 0 -0.4 -0.8 -1.2 Jul/Aug/Sep Oct/Nov/Dec Jan/Feb/Mar Others Goal Actual Dropped Gain Loss

### Club Results 2010-2011 Goal, New, Dropped, Gain/Loss 1.2 8.0 0.4 -0.4 -0.8 -1.2 -1.6 -2 Jul/Aug/Sep Oct/Nov/Dec Jan/Feb/Mar Others Goal Actual Dropped Gain Loss

### **Club Results 2010-2011** Goal, New, Dropped, Gain/Loss 0.8 0.4 0.2 Jul/Aug/Sep Oct/Nov/Dec Jan/Feb/Mar Others Goal Actual Dropped Gain Loss

### Club Results 2010-2011 Goal, New, Dropped, Gain/Loss 1.2 0.8 0 -0.4-0.8 -1.2 Jul/Aug/Sep Oct/Nov/Dec Jan/Feb/Mar Others Goal Actual Dropped Gain Loss

2010-2011

|      | Club Results 2010-2011 Goal, New, Dropped, Gain/Loss |   |
|------|------------------------------------------------------|---|
| 1.2  | ,,                                                   |   |
| 0.8  |                                                      |   |
| 0.4  |                                                      |   |
| 0    |                                                      |   |
| -0.4 |                                                      | - |
| -0.8 |                                                      | ŀ |
| -1.2 | Jul/Aug/Sep Oct/Nov/Dec Jan/Feb/Mar Others           |   |
|      | Goal Actual Dropped Gain Loss                        |   |

### Club Results 2010-2011 Goal, New, Dropped, Gain/Loss 2 1.6 1.2 8.0 0.4 -0.4-0.8 -1.2 Jul/Aug/Sep Oct/Nov/Dec Jan/Feb/Mar Others Goal Actual Dropped Gain Loss

### **Club Results 2010-2011**

0

0

0

0

0

0

Jul/Aug/Sep Oct/Nov/Dec Jan/Feb/Mar Others

### Club Results 2010-2011 Goal, New, Dropped, Gain/Loss 1.2 0.8 0.4 -0.4 -0.8 -1.2 Jul/Aug/Sep Oct/Nov/Dec Jan/Feb/Mar Others Goal Actual Dropped Gain Loss

### Club Results 2010-2011 Goal, New, Dropped, Gain/Loss 1.2 0.8 0.4 0 -0.4 -0.8 -12 -1.6 -2 Jul/Aug/Sep Oct/Nov/Dec Jan/Feb/Mar Others Goal Actual Dropped Gain Loss

# Club Results 2010-2011 Goal, New, Dropped, Gain/Loss

### Club Results 2010-2011

Jan/Feb/Mar

Dropped

Others

Gain Loss

Oct/Nov/Dec

Actual

### **Club Results 2010-2011**

Goal, New, Dropped, Gain/Loss

Jul/Aug/Sep Oct/Nov/Dec Jan/Feb/Mar Others

Dropped

Gain Loss

### Club Results 2010-2011 Goal, New, Dropped, Gain/Loss 1.2 0.8 0.4 0 -0.4-0.8 -1.2 Jul/Aug/Sep Oct/Nov/Dec Jan/Feb/Mar Others Goal Actual Dropped Gain Loss

### Club Results 2010-2011

Dropped

Gain Loss

# Club Results 2010-2011 Goal, New, Dropped, Gain/Loss 2 1.6 1.2 0.8 0.4 0 Jul/Aug/Sep Oct/Nov/Dec Jan/Feb/Mar Others Goal Actual Dropped Gain Loss