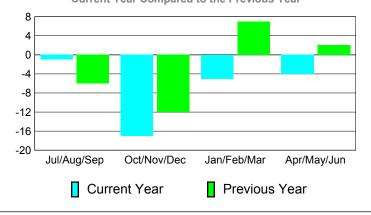

### Comparison of Club Gain/Loss **Current Year Compared to the Previous Year** 6 4 2 0 -2 -4 -6 Jul/Aug/Sep Oct/Nov/Dec Apr/May/Jun Jan/Feb/Mar Current Year Previous Year