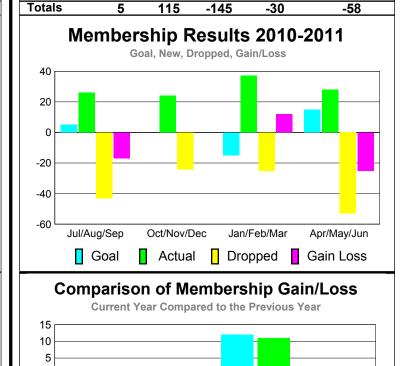

# Membership Results 2010-2011

-54

-286

18

-53

72

233

-2

-43

# Comparison of Membership Gain/Loss Current Year Compared to the Previous Year 40 20 -20 -40 -60 -80 Jul/Aug/Sep Oct/Nov/Dec Jan/Feb/Mar Apr/May/Jun Current Year Previous Year