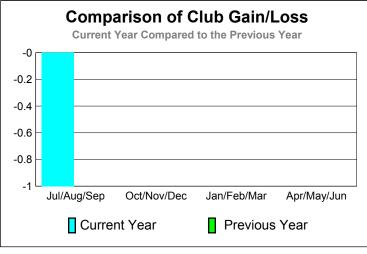

| -1                               | 0                                |
| Oct/Nov/Dec | 0                          | 0                             | 0                                 | 0                                | 0                                |
| Jan/Feb/Mar | 0                          | 0                             | 0                                 | 0                                | 0                                |
| Apr/May/Jun | 0                          | 0                             | 0                                 | 0                                | 0                                |

### Club Results 2010-2011 Goal, New, Dropped, Gain/Loss 1.2 0.8 0.4 -0.4 -0.8 -1.2 Jul/Aug/Sep Oct/Nov/Dec Jan/Feb/Mar Others Goal Actual Dropped Gain Loss



### YTD Status Quo Clubs 2010-2011



|             | <u> </u>                   | Member<br>201                | Membership<br>2009-2010          |                                 |                                 |  |  |
|-------------|----------------------------|------------------------------|----------------------------------|---------------------------------|---------------------------------|--|--|
| Month       | Net<br>Memb<br><u>Goal</u> | Actual<br>New<br><u>Memb</u> | Actual<br>Dropped<br><u>Memb</u> | Gain/<br>Loss of<br><u>Memb</u> | Gain/<br>Loss of<br><u>Memb</u> |  |  |
| Jul/Aug/Sep | 34                         | 11                           | -60                              | -49                             | -3                              |  |  |
| Oct/Nov/Dec | -5