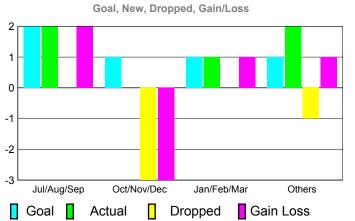

### Club Results 2010-2011 Goal, New, Dropped, Gain/Loss 1.2 0.8 0.4 0 -0.4 -0.8 -1.2 Jul/Aug/Sep Oct/Nov/Dec Jan/Feb/Mar Others Goal Actual Dropped Gain Loss