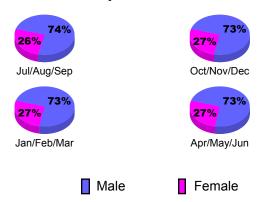

# Gender Comparison 2010-2011

Jan/Feb/Mar

Previous Year

Apr/May/Jun

Oct/Nov/Dec

Totals