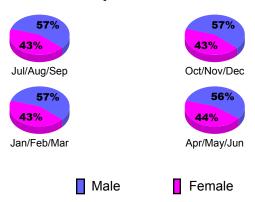

# Gender Comparison 2010-2011

Jan/Feb/Mar

Previous Year

Apr/May/Jun

Oct/Nov/Dec

Totals