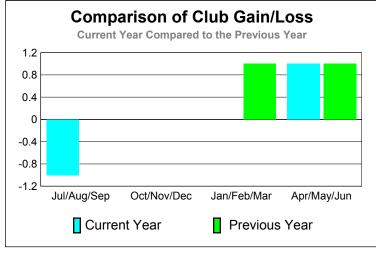

### Club Results 2010-2011 Goal, New, Dropped, Gain/Loss 1.2 0.8 0.4 0 -0.4 -0.8 -1.2 Jul/Aug/Sep Oct/Nov/Dec Jan/Feb/Mar Others Goal Actual Dropped Gain Loss