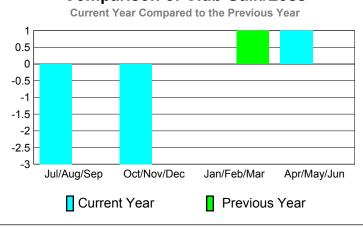

### Comparison of Club Gain/Loss **Current Year Compared to the Previous Year** 6 4 2 0 -2 -4 -6 Jul/Aug/Sep Oct/Nov/Dec Apr/May/Jun Jan/Feb/Mar Current Year Previous Year