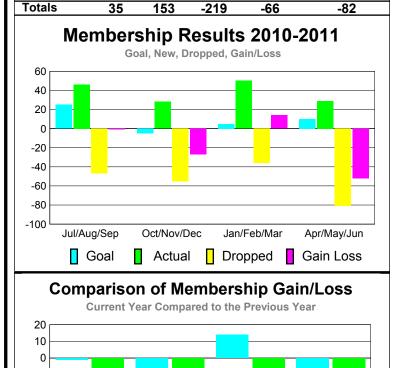

| -1                                | -1                               | 0                                |
| Totals      | 2                   | 2                             | -1                                | 1                                | 0                                |

**CLUBS** 

### Club Results 2010-2011 Goal, New, Dropped, Gain/Loss 2 1.6 1.2 8.0 0.4 -0.4-0.8 -1.2 Jul/Aug/Sep Oct/Nov/Dec Jan/Feb/Mar Others Goal Actual Dropped Gain Loss



# YTD Status Quo Clubs 2010-2011



### **Membership** Results <u>Membership</u> 2010-2011 2009-2010 Actual Gain/ Net **Actual** Gain/ Memb New Dropped Loss of Loss of Month Goal Memb **Memb** Memb Memb Jul/Aug/Sep 25 -47 -41 46 -1 Oct/Nov/Dec -5 28 -55 -27 -14 Jan/Feb/Mar 5 50 -36 14 -15 Apr/May/Jun 10 29 -81 -52 -12

MEMBERSHIP



# Gender Comparison 2010-2011

Jan/Feb/Mar

Previous Year

Apr/May/Jun

Oct/Nov/Dec



### 2010-2011 GMT Reports for District (or Undistricted) District 20 R1

-10

-20

-30

-40 -50

Jul/Aug/Sep

GMT: ED J LECIUS Location: NEW YORK GMT CA: 1
CLUBS MEMBERSHIP

|             |                            | <u>Club</u><br><b>201</b>     | <u>Clubs</u><br>2009-2010         |                                  |                                  |
|-------------|----------------------------|-------------------------------|-----------------------------------|----------------------------------|----------------------------------|
| Month       | New<br>Club<br><u>Goal</u> | Actual<br>New<br><u>Clubs</u> | Actual<br>Dropped<br><u>Clubs</u> | Gain/<br>Loss of<br><u>Clubs</u> | Gain/<br>Loss of<br><u>