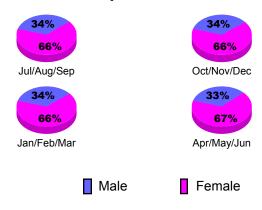

# Gender Comparison 2010-2011

Jan/Feb/Mar

Previous Year

Apr/May/Jun

Oct/Nov/Dec

Totals