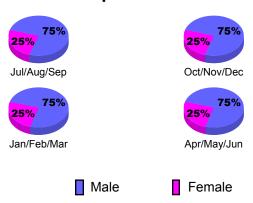

# Gender Comparison 2010-2011

Jan/Feb/Mar

Previous Year

Apr/May/Jun

Oct/Nov/Dec

Totals

# Jan/Feb/Mar Apr/May/Jun lan/Feb/Mar Others Male Female

Jul/Aug/Sep