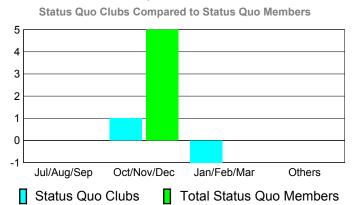

# YTD Status Quo Clubs 2010-2011

# YTD Status Quo Clubs 2010-2011

|             | <u> </u>                   | 201                          | 2009-2010                        |                                 |                                 |
|-------------|----------------------------|------------------------------|----------------------------------|---------------------------------|---------------------------------|
| Month       | Net<br>Memb<br><u>Goal</u> | Actual<br>New<br><u>Memb</u> | Actual<br>Dropped<br><u>Memb</u> | Gain/<br>Loss of<br><u>Memb</u> | Gain/<br>Loss of<br><u>Memb</u> |
| Jul/Aug/Sep | 2                          | 14                           | -22                              | -8                              | -8                              |
| Oct/Nov/Dec | 23                         | 29                           | -69                              | -40                             | 4                               |
| Jan/Feb/Mar | 4                          | 4                            | -15                              | -11                             | 6                               |
| Apr/May/Jun | 4                          | 36                           | -63                              | -27                             | -9                              |