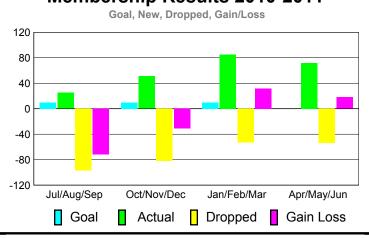

### Club Results 2010-2011 Goal, New, Dropped, Gain/Loss 1.2 0.8 0.4 0 -0.4 -0.8 -1.2 Jul/Aug/Sep Oct/Nov/Dec Jan/Feb/Mar Others Goal Actual Dropped Gain Loss

### MEMBERSHIP **Membership** Results <u>Membership</u> 2010-2011 2009-2010 Actual Gain/ Net **Actual** Gain/ Memb New Dropped Loss of Loss of Month **Memb** Goal Memb Memb Memb Jul/Aug/Sep -10 -44 -28 -3 16 Oct/Nov/Dec -12 -20 21 -23 -2 Jan/Feb/Mar -40 25 -48 -23 -14 Apr/May/Jun 25 22 -24 -2 -3