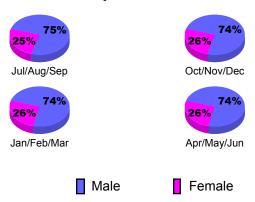

# Gender Comparison 2010-2011

Jan/Feb/Mar

Previous Year

Apr/May/Jun

Oct/Nov/Dec

Totals