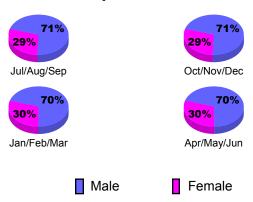

# Gender Comparison 2010-2011

Jan/Feb/Mar

Previous Year

Apr/May/Jun

Oct/Nov/Dec

Totals