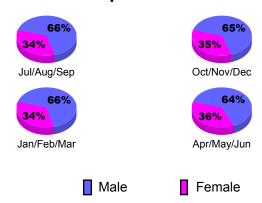

# Gender Comparison 2010-2011

Jan/Feb/Mar

Previous Year

Apr/May/Jun

Oct/Nov/Dec

Totals