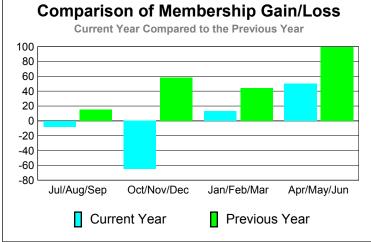

# Comparison of Membership Gain/Loss Current Year Compared to the Previous Year 40 20 -20 -40 -60 -80 Jul/Aug/Sep Oct/Nov/Dec Jan/Feb/Mar Apr/May/Jun Current Year Previous Year