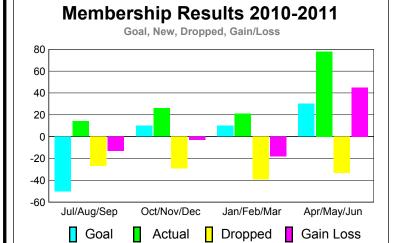

### MEMBERSHIP **Membership** Results <u>Membership</u> 2010-2011 2009-2010 Actual Gain/ Net **Actual** Gain/ Memb New Dropped Loss of Loss of Month **Memb** Goal Memb Memb Memb Jul/Aug/Sep -10 -44 -28 -3 16 Oct/Nov/Dec -12 -20 21 -23 -2 Jan/Feb/Mar -40 25 -48 -23 -14 Apr/May/Jun 25 22 -24 -2 -3