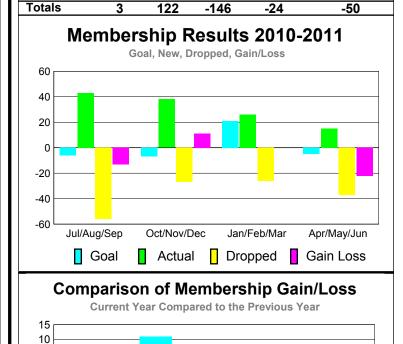

# Membership Results 2010-2011

-54

-286

18

-53

72

233

-2

-43

# Comparison of Membership Gain/Loss Current Year Compared to the Previous Year 40 20 -20 -40 -60 -80 Jul/Aug/Sep Oct/Nov/Dec Jan/Feb/Mar Apr/May/Jun Current Year Previous Year