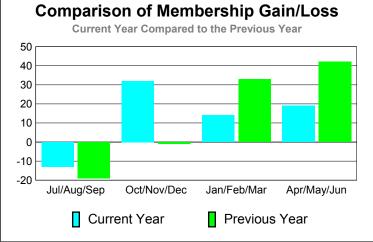

# Comparison of Membership Gain/Loss Current Year Compared to the Previous Year 40 20 -20 -40 -60 -80 Jul/Aug/Sep Oct/Nov/Dec Jan/Feb/Mar Apr/May/Jun Current Year Previous Year