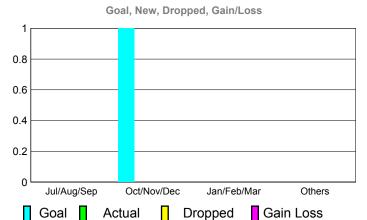

### Club Results 2010-2011 Goal, New, Dropped, Gain/Loss 1.2 0.8 0.4 0 -0.4 -0.8 -1.2 Jul/Aug/Sep Oct/Nov/Dec Jan/Feb/Mar Others Goal Actual Dropped Gain Loss