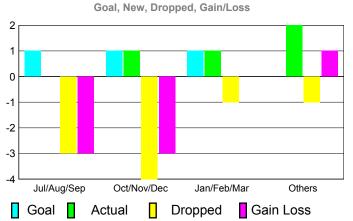

### Club Results 2010-2011 Goal, New, Dropped, Gain/Loss 1.2 0.8 0.4 0 -0.4 -0.8 -1.2 Jul/Aug/Sep Oct/Nov/Dec Jan/Feb/Mar Others Goal Actual Dropped Gain Loss

### Club Results 2010-2011 Goal, New, Dropped, Gain/Loss 1.2 0.8 0 -0.4 -0.8 -1.2 Jul/Aug/Sep Oct/Nov/Dec Jan/Feb/Mar Others Goal Actual Dropped Gain Loss

### Club Results 2010-2011 Goal, New, Dropped, Gain/Loss 1.2 8.0 0.4 -0.4 -0.8 -1.2 -1.6 -2 Jul/Aug/Sep Oct/Nov/Dec Jan/Feb/Mar Others Goal Actual Dropped Gain Loss

### **Club Results 2010-2011** Goal, New, Dropped, Gain/Loss 0.8 0.4 0.2 Jul/Aug/Sep Oct/Nov/Dec Jan/Feb/Mar Others Goal Actual Dropped Gain Loss

### Club Results 2010-2011 Goal, New, Dropped, Gain/Loss 1.2 0.8 0 -0.4-0.8 -1.2 Jul/Aug/Sep Oct/Nov/Dec Jan/Feb/Mar Others Goal Actual Dropped Gain Loss

### Club Results 2010-2011 Goal, New, Dropped, Gain/Loss 2 1.6 1.2 8.0 0.4 -0.4-0.8 -1.2 Jul/Aug/Sep Oct/Nov/Dec Jan/Feb/Mar Others Goal Actual Dropped Gain Loss

### Club Results 2010-2011 Goal, New, Dropped, Gain/Loss 1.2 0.8 0.4 -0.4 -0.8 -1.2 Jul/Aug/Sep Oct/Nov/Dec Jan/Feb/Mar Others Goal Actual Dropped Gain Loss

### Club Results 2010-2011 Goal, New, Dropped, Gain/Loss 1.2 0.8 0.4 0 -0.4 -0.8 -12 -1.6 -2 Jul/Aug/Sep Oct/Nov/Dec Jan/Feb/Mar Others Goal Actual Dropped Gain Loss

### Club Results 2010-2011 Goal, New, Dropped, Gain/Loss 1.2 0.8 0.4 0 -0.4-0.8 -1.2 Jul/Aug/Sep Oct/Nov/Dec Jan/Feb/Mar Others Goal Actual Dropped Gain Loss

# Club Results 2010-2011 Goal, New, Dropped, Gain/Loss 2 1.6 1.2 0.8 0.4 0 Jul/Aug/Sep Oct/Nov/Dec Jan/Feb/Mar Others Goal Actual Dropped Gain Loss