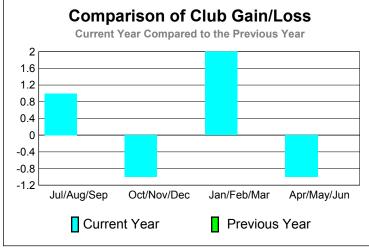

| -1                               | 0                                |
| Jan/Feb/Mar | 0                   | 1                             | 1                                 | 2                                | 0                                |
| Apr/May/Jun | 1                   | 0                             | -1                                | -1                               | 0                                |
| Totals      | 2                   | 2                             | -1                                | 1                                | 0                                |

**CLUBS** 

### Club Results 2010-2011 Goal, New, Dropped, Gain/Loss 2 1.6 1.2 8.0 0.4 -0.4-0.8 -1.2 Jul/Aug/Sep Oct/Nov/Dec Jan/Feb/Mar Others Goal Actual Dropped Gain Loss



# YTD Status Quo Clubs 2010-2011



### **Membership** Results <u>Membership</u> 2010-2011 2009-2010 Actual Gain/ Net **Actual** Gain/ Memb New Dropped Loss of Loss of Month Goal Memb **Memb** Memb Memb Jul/Aug/Sep 25 -47 -41 46 -1 Oct/Nov/Dec -5 28 -55 -27 -14 Jan/Feb/Mar 5 50 -36 14 -15 Apr/May/Jun 10 29 -81 -52 -12

MEMBERSHIP



# Gender Comparison 2010-2011

Jan/Feb/Mar

Previous Year

Apr/May/Jun

Oct/Nov/Dec



### 2010-2011 GMT Reports for District (or Undistricted) District 20 R1

-10

-20

-30

-40 -50

Jul/Aug/Sep

GMT: ED J LECIUS Location: NEW YORK GMT CA: 1
CLUBS MEMBERSHIP

|             |                            | <u>Club</u><br><b>201</b>     | <u>Clubs</u><br>2009-2010         |                                  |                                  |
|-------------|----