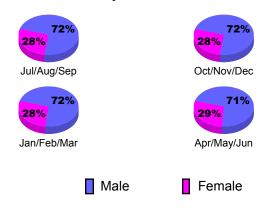

# Gender Comparison 2010-2011

Jan/Feb/Mar

Previous Year

Apr/May/Jun

Oct/Nov/Dec

Totals