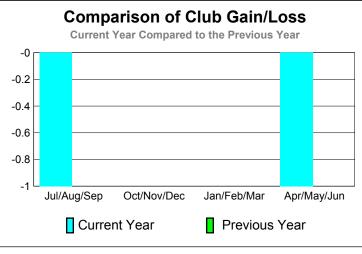

### Comparison of Club Gain/Loss **Current Year Compared to the Previous Year** 6 4 2 0 -2 -4 -6 Jul/Aug/Sep Oct/Nov/Dec Apr/May/Jun Jan/Feb/Mar Current Year Previous Year