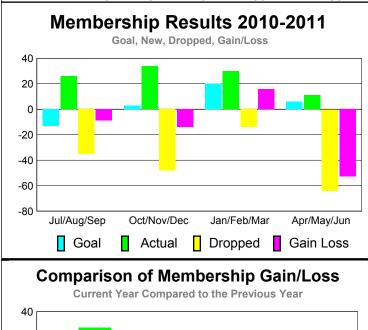

### MEMBERSHIP **Membership** Results <u>Membership</u> 2010-2011 2009-2010 Actual Gain/ Net **Actual** Gain/ Memb New Dropped Loss of Loss of Month **Memb** Goal Memb Memb Memb Jul/Aug/Sep -10 -44 -28 -3 16 Oct/Nov/Dec -12 -20 21 -23 -2 Jan/Feb/Mar -40 25 -48 -23 -14 Apr/May/Jun 25 22 -24 -2 -3