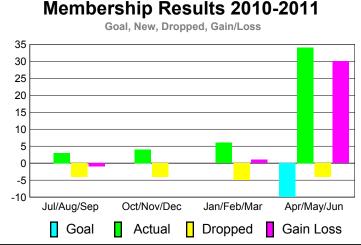

### Club Results 2010-2011 Goal, New, Dropped, Gain/Loss 1.2 0.8 0.4 0 -0.4 -0.8 -1.2 Jul/Aug/Sep Oct/Nov/Dec Jan/Feb/Mar Others Goal Actual Dropped Gain Loss

### MEMBERSHIP **Membership** Results <u>Membership</u> 2010-2011 2009-2010 Actual Gain/ Net **Actual** Gain/ Memb New Dropped Loss of Loss of Month **Memb** Goal Memb Memb Memb Jul/Aug/Sep -10 -44 -28 -3 16 Oct/Nov/Dec -12 -20 21 -23 -2 Jan/Feb/Mar -40 25 -48 -23 -14 Apr/May/Jun 25 22 -24 -2 -3