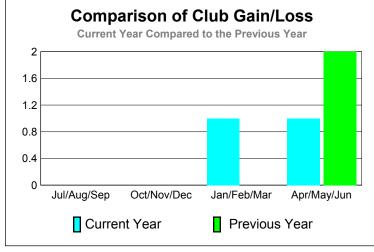

### Comparison of Club Gain/Loss **Current Year Compared to the Previous Year** 6 4 2 0 -2 -4 -6 Jul/Aug/Sep Oct/Nov/Dec Apr/May/Jun Jan/Feb/Mar Current Year Previous Year