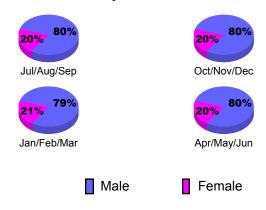

# Gender Comparison 2010-2011

Jan/Feb/Mar

Previous Year

Apr/May/Jun

Oct/Nov/Dec

Totals