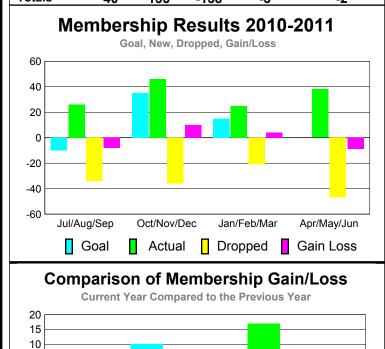

### MEMBERSHIP **Membership** Results <u>Membership</u> 2010-2011 2009-2010 Actual Gain/ Net **Actual** Gain/ Memb New Dropped Loss of Loss of Month **Memb** Goal Memb Memb Memb Jul/Aug/Sep -10 -44 -28 -3 16 Oct/Nov/Dec -12 -20 21 -23 -2 Jan/Feb/Mar -40 25 -48 -23 -14 Apr/May/Jun 25 22 -24 -2 -3

# Comparison of Membership Gain/Loss Current Year Compared to the Previous Year 40 20 -20 -40 -60 -80 Jul/Aug/Sep Oct/Nov/Dec Jan/Feb/Mar Apr/May/Jun Current Year Previous Year