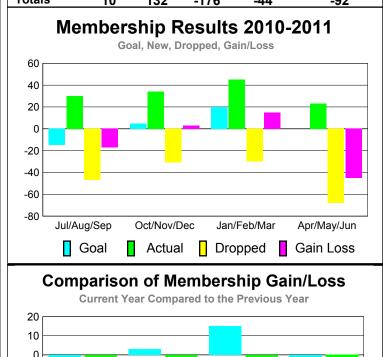

# YTD Status Quo Clubs 2010-2011

| <u> </u>    |             |             |             |             |             |  |  |
|-------------|-------------|-------------|-------------|-------------|-------------|--|--|
|             | <u> </u>    | Member      | Membership  |             |             |  |  |
|             |             | 201         |             | 2009-2010   |             |  |  |
|             |             |             |             |             |             |  |  |
|             | Net         | Actual      | Actual      | Gain/       | Gain/       |  |  |
|             | Memb        | New         | Dropped     | Loss of     | Loss of     |  |  |
| Month       | <u>Goal</u> | <u>Memb</u> | <u>Memb</u> | <u>Memb</u> | <u>Memb</u> |  |  |
| Jul/Aug/Sep | -15         | 30          | -47         | -17         | -17         |  |  |
| Oct/Nov/Dec | 5           | 34          | -31         | 3           | -17         |  |  |
| Jan/Feb/Mar | 20          | 45          | -30         | 15          | -17         |  |  |
| Apr/May/Jun | 0           | 23          | -68         | -45         | -41         |  |  |
| Totals      | 10          | 132         | -176        | -11         | -92         |  |  |