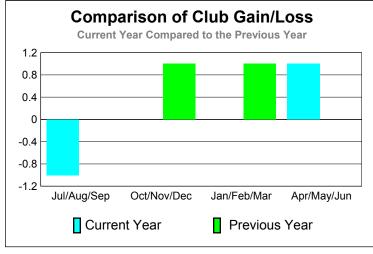

| 0                                | 1                                |
| Jan/Feb/Mar | 0                   | 0                             | 0                                 | 0                                | 1                                |
| Apr/May/Jun | 1                   | 1                             | 0                                 | 1                                | 0                                |
| Totals      | 2                   | 1                             | -1                                | 0                                | 2                                |

**CLUBS** 

### Club Results 2010-2011 Goal, New, Dropped, Gain/Loss 1.2 0.8 0.4 0 -0.4 -0.8 -1.2 Jul/Aug/Sep Oct/Nov/Dec Jan/Feb/Mar Others Goal Actual Dropped Gain Loss



### YTD Status Quo Clubs 2010-2011



### MEMBERSHIP **Membership** Results <u>Membership</u> 2010-2011 2009-2010 Actual Gain/ Net **Actual** Gain/ Memb New **Dropped** Loss of Loss of Month Goal Memb **Memb** Memb Memb Jul/Aug/Sep -45 -100 -89 -33 11 Oct/Nov/Dec 30 50 -67 -17 8 Jan/Feb/Mar 15 67 -34 33 20 Apr/May/Jun 20 67 -38 29 10 Totals 20 -239 -44 195 5



# Gender Comparison 2010-2011

Jan/Feb/Mar

Previous Year

Apr/May/Jun

Oct/Nov/Dec



### 2010-2011 GMT Reports for District (or Undistricted) District 41

GMT: ED J LECIUS Location: MAINE GMT CA: 1

|             |                            | <u>Club</u><br><b>201</b>     |                                  | <u>Clubs</u><br>2009-2010 |   |
|-------------|----------------------------|-------------------------------|-------------