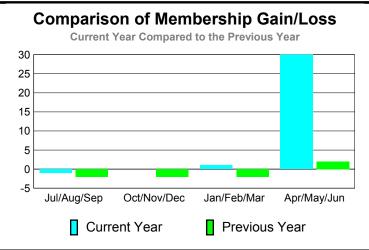

### MEMBERSHIP **Membership** Results <u>Membership</u> 2010-2011 2009-2010 Actual Gain/ Net **Actual** Gain/ Memb New Dropped Loss of Loss of Month **Memb** Goal Memb Memb Memb Jul/Aug/Sep -10 -44 -28 -3 16 Oct/Nov/Dec -12 -20 21 -23 -2 Jan/Feb/Mar -40 25 -48 -23 -14 Apr/May/Jun 25 22 -24 -2 -3