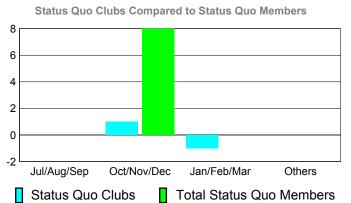

# YTD Status Quo Clubs 2010-2011

### YTD Status Quo Clubs 2010-2011

Status Quo Clubs Total Status Quo Members

|             | <u>N</u>                   | Member<br>201                | Membership<br>2009-2010          |                                 |                                 |
|-------------|----------------------------|------------------------------|----------------------------------|---------------------------------|---------------------------------|
| Month       | Net<br>Memb<br><u>Goal</u> | Actual<br>New<br><u>Memb</u> | Actual<br>Dropped<br><u>Memb</u> | Gain/<br>Loss of<br><u>Memb</u> | Gain/<br>Loss of<br><u>Memb</u> |
| Jul/Aug/Sep | -10                        | 18                           | -20                              | -2                              | 6                               |
| Oct/Nov/Dec | 20                         | 21                           | -34                              | -13                             | 4                               |
| Jan/Feb/Mar | 5                          | 43                           | -30                              | 13                              | 12                              |
| Apr/May/Jun | 15                         | 41                           | -28                              | 13                              | 9                               |
| Totals      | 30                         | 123                          | -112                             | 11                              | 31                              |