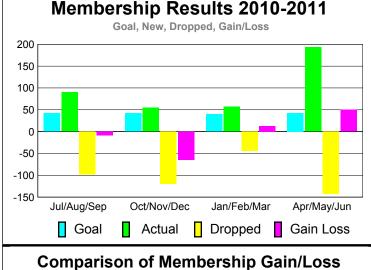

# Membership Results 2010-2011

-54

-286

18

-53

72

233

-2

# Comparison of Membership Gain/Loss Current Year Compared to the Previous Year 40 20 -20 -40 -60 -80 Jul/Aug/Sep Oct/Nov/Dec Jan/Feb/Mar Apr/May/Jun Current Year Previous Year