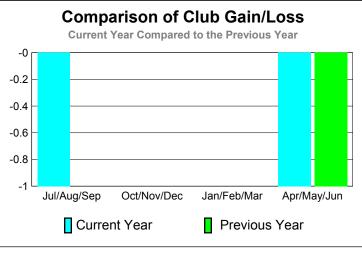

### Comparison of Club Gain/Loss **Current Year Compared to the Previous Year** 6 4 2 0 -2 -4 -6 Jul/Aug/Sep Oct/Nov/Dec Apr/May/Jun Jan/Feb/Mar Current Year Previous Year