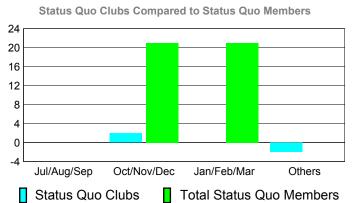

# YTD Status Quo Clubs 2010-2011

### MEMBERSHIP **Membership** Results <u>Membership</u> 2010-2011 2009-2010 Actual Gain/ Net **Actual** Gain/ Memb New Dropped Loss of Loss of Month **Memb** Goal Memb Memb Memb Jul/Aug/Sep -10 -44 -28 -3 16 Oct/Nov/Dec -12 -20 21 -23 -2 Jan/Feb/Mar -40 25 -48 -23 -14 Apr/May/Jun 25 22 -24 -2 -3