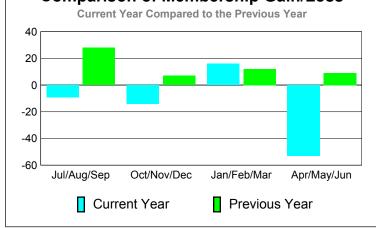

# Comparison of Membership Gain/Loss Current Year Compared to the Previous Year 40 20 -20 -40 -60 -80 Jul/Aug/Sep Oct/Nov/Dec Jan/Feb/Mar Apr/May/Jun Current Year Previous Year