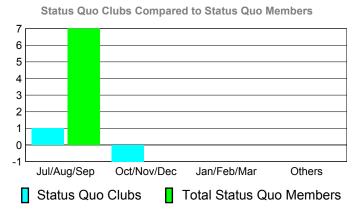

# YTD Status Quo Clubs 2010-2011

# YTD Status Quo Clubs 2010-2011

|             | <u> </u>                   | 201                          | 2009-2010                        |                                 |                                 |
|-------------|----------------------------|------------------------------|----------------------------------|---------------------------------|---------------------------------|
| Month       | Net<br>Memb<br><u>Goal</u> | Actual<br>New<br><u>Memb</u> | Actual<br>Dropped<br><u>Memb</u> | Gain/<br>Loss of<br><u>Memb</u> | Gain/<br>Loss of<br><u>Memb</u> |
| Jul/Aug/Sep | 2                          | 14                           | -22                              | -8                              | -8                              |
| Oct/Nov/Dec | 23                         | 29                           | -69                              | -40                             | 4                               |
| Jan/Feb/Mar | 4                          | 4                            | -15                              | -11                             | 6                               |
| Apr/May/Jun | 4                          | 36                           | -63                              | -27                             | -9                              |