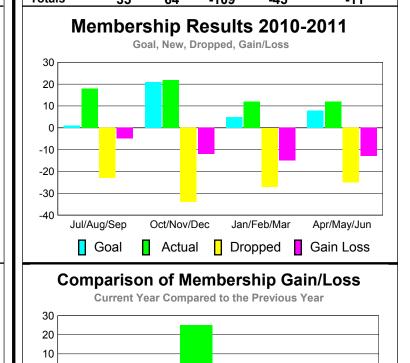

### MEMBERSHIP **Membership** Results <u>Membership</u> 2010-2011 2009-2010 Actual Gain/ Net **Actual** Gain/ Memb New Dropped Loss of Loss of Month **Memb** Goal Memb Memb Memb Jul/Aug/Sep -10 -44 -28 -3 16 Oct/Nov/Dec -12 -20 21 -23 -2 Jan/Feb/Mar -40 25 -48 -23 -14 Apr/May/Jun 25 22 -24 -2 -3

# Membership Results 2010-2011

-54

-286

18

-53

72

233

-2