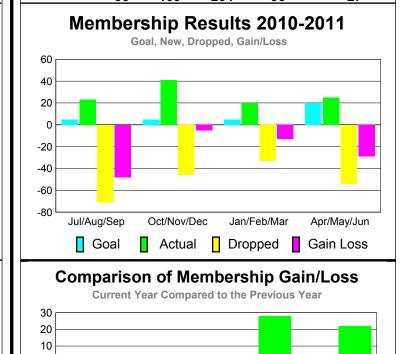

# Membership Results 2010-2011

-54

-286

18

-53

72

233

-2

# Comparison of Membership Gain/Loss Current Year Compared to the Previous Year 40 20 -20 -40 -60 -80 Jul/Aug/Sep Oct/Nov/Dec Jan/Feb/Mar Apr/May/Jun Current Year Previous Year