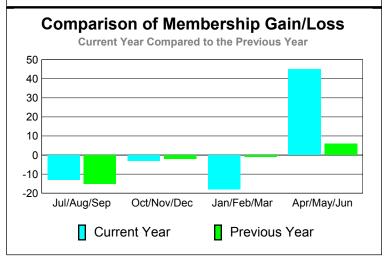

### MEMBERSHIP **Membership** Results <u>Membership</u> 2010-2011 2009-2010 Actual Gain/ Net **Actual** Gain/ Memb New Dropped Loss of Loss of Month **Memb** Goal Memb Memb Memb Jul/Aug/Sep -10 -44 -28 -3 16 Oct/Nov/Dec -12 -20 21 -23 -2 Jan/Feb/Mar -40 25 -48 -23 -14 Apr/May/Jun 25 22 -24 -2 -3