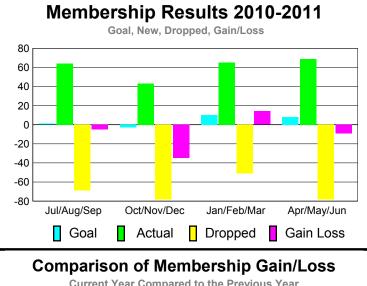

Dec | 0                          | 0                             | 0                                | 0                         | 0 |
| Jan/Feb/Mar | 0                          | 1                             | 0                                | 1                         | 0 |
| Apr/May/Jun | 1                          | 1                             | 0                                | 1                         | 2 |

**CLUBS** 





# YTD Status Quo Clubs 2010-2011



MEMBERSHIP **Membership** Results <u>Membership</u> 2010-2011 2009-2010 Actual Gain/ Net **Actual** Gain/ Memb New **Dropped** Loss of Loss of Month Goal Memb **Memb** Memb Memb Jul/Aug/Sep 64 -69 -5 -11 1 Oct/Nov/Dec -3 43 -35 -78 -10 Jan/Feb/Mar 10 65 -51 14 29 Apr/May/Jun 8 69 -78 -9 29 Totals 241 -276 -35 37 <u>16</u>







### 2010-2011 GMT Reports for District (or Undistricted) District 42

15 10

5

0 -5

Jul/Aug/Sep

GMT: ED J LECIUS Location: RHODE ISLAND GMT CA: 1

|             |                     | <u>Club</u><br>201  | <u>Clubs</u><br>2009-2010 |                  |                         |
|-------------|---------------------|---------------------|---------------------------|------------------|-------------------------|
|             | New                 | Actual              | Gain/                     |                  |                         |
| Month       | Club<br><u>Goal</u> | New<br><u>Clubs</u> | Dropped<br>Clubs          | Loss of<br>Clubs | Loss of<br><u>Clubs</u> |
| Jul/Aug/Sep | 0                   | 0                   | 0                         | 0                | 0