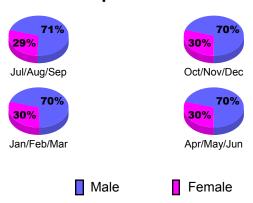

# Gender Comparison 2010-2011

Jan/Feb/Mar

Previous Year

Apr/May/Jun

Oct/Nov/Dec

Totals

# Gender Comparison 2010-2011

Jan/Feb/Mar

Previous Year

Apr/May/Jun

Oct/Nov/Dec

# Gender Comparison 2010-2011

Jan/Feb/Mar

Previous Year

Apr/May/Jun

Oct/Nov/Dec

0.8

0.4

0

# Gender Comparison 2010-2011

**28**%

Oct/Nov/Dec