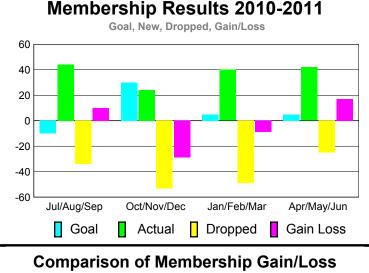

### MEMBERSHIP **Membership** Results <u>Membership</u> 2010-2011 2009-2010 Actual Gain/ Net **Actual** Gain/ Memb New Dropped Loss of Loss of Month **Memb** Goal Memb Memb Memb Jul/Aug/Sep -10 -44 -28 -3 16 Oct/Nov/Dec -12 -20 21 -23 -2 Jan/Feb/Mar -40 25 -48 -23 -14 Apr/May/Jun 25 22 -24 -2 -3