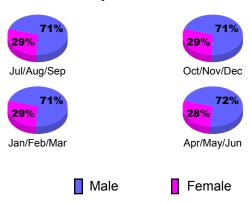

# Gender Comparison 2010-2011

Jan/Feb/Mar

Previous Year

Apr/May/Jun

Oct/Nov/Dec

Totals

# Gender Comparison 2010-2011

Jan/Feb/Mar

Previous Year

Apr/May/Jun

Oct/Nov/Dec

# Gender Comparison 2010-2011

Jan/Feb/Mar

Previous Year

Apr/May/Jun

Oct/Nov/Dec

0.8

0.4

0

# Gender Comparison 2010-2011

**28**%

Oct/Nov/Dec