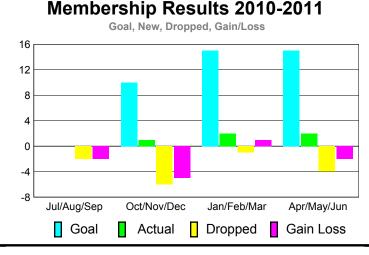

### MEMBERSHIP **Membership** Results <u>Membership</u> 2010-2011 2009-2010 Actual Gain/ Net **Actual** Gain/ Memb New Dropped Loss of Loss of Month **Memb** Goal Memb Memb Memb Jul/Aug/Sep -10 -44 -28 -3 16 Oct/Nov/Dec -12 -20 21 -23 -2 Jan/Feb/Mar -40 25 -48 -23 -14 Apr/May/Jun 25 22 -24 -2 -3