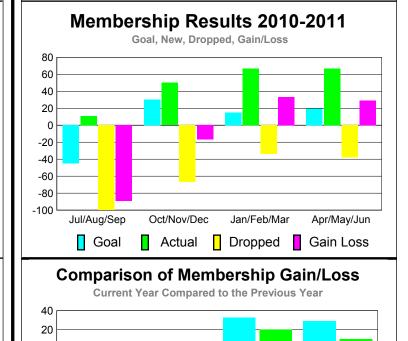

### MEMBERSHIP **Membership** Results <u>Membership</u> 2010-2011 2009-2010 Actual Gain/ Net **Actual** Gain/ Memb New Dropped Loss of Loss of Month **Memb** Goal Memb Memb Memb Jul/Aug/Sep -10 -44 -28 -3 16 Oct/Nov/Dec -12 -20 21 -23 -2 Jan/Feb/Mar -40 25 -48 -23 -14 Apr/May/Jun 25 22 -24 -2 -3