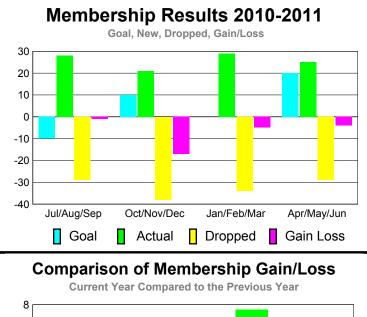

# YTD Status Quo Clubs 2010-2011

| <u> </u>    |             |             |             |             |             |  |  |
|-------------|-------------|-------------|-------------|-------------|-------------|--|--|
|             | <u> </u>    | Member      | Membership  |             |             |  |  |
|             |             | 201         |             | 2009-2010   |             |  |  |
|             |             |             |             |             |             |  |  |
|             | Net         | Actual      | Actual      | Gain/       | Gain/       |  |  |
|             | Memb        | New         | Dropped     | Loss of     | Loss of     |  |  |
| Month       | <u>Goal</u> | <u>Memb</u> | <u>Memb</u> | <u>Memb</u> | <u>Memb</u> |  |  |
| Jul/Aug/Sep | -15         | 30          | -47         | -17         | -17         |  |  |
| Oct/Nov/Dec | 5           | 34          | -31         | 3           | -17         |  |  |
| Jan/Feb/Mar | 20          | 45          | -30         | 15          | -17         |  |  |
| Apr/May/Jun | 0           | 23          | -68         | -45         | -41         |  |  |
| Totals      | 10          | 132         | -176        | -11         | -92         |  |  |

# Comparison of Membership Gain/Loss Current Year Compared to the Previous Year 40 20 -20 -40 -60 -80 Jul/Aug/Sep Oct/Nov/Dec Jan/Feb/Mar Apr/May/Jun Current Year Previous Year