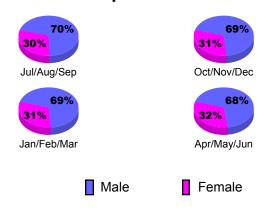

# Gender Comparison 2010-2011

Jan/Feb/Mar

Previous Year

Apr/May/Jun

Oct/Nov/Dec

Totals